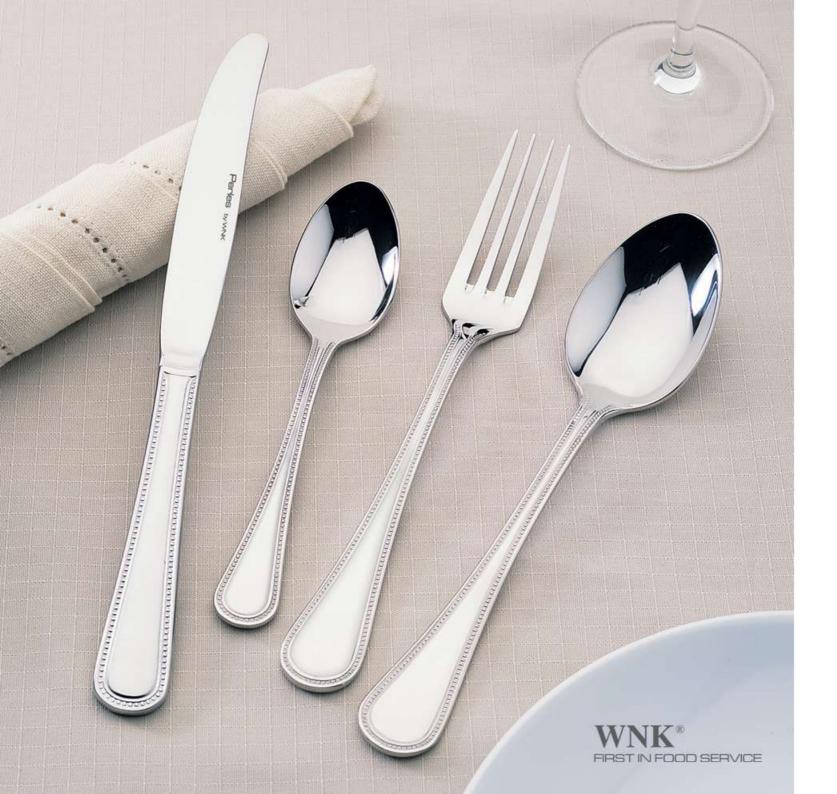

### PERLES

#### 18/10 3MM

| Table Knife (S.H.)   | L23.2CM |
|----------------------|---------|
| Dessert Knife (S.H.) | L20.2CM |
| Steak Knife (S.H.)   | L20.9CM |
| Fish Knife           | L21.3CM |
| Butter Knife (S.H.)  | L18.1CM |
| Butter Spreader      | L15.3CM |
| Table Spoon          | L19.8CM |
| Dessert Spoon        | L17.5CM |
| Soup Spoon           | L16.7CM |
| Ice Tea Spoon        | L18.6CM |
| Tea Spoon            | L13.8CM |
| Coffee Spoon         | L11.8CM |
| US Tea Spoon         | L15.4CM |
| Ice Cream Spoon      | L13.1CM |
| Oyster Spoon         | L13.9CM |
| Table Fork           | L19.8CM |
| Dessert Fork         | L17.5CM |
| Fish Fork            | L17.4CM |
| Cake Fork            | L15.5CM |
| Cocktail Fork        | L14.5CM |
| Oyster Fork          | L15.4CM |
| Salad Fork (6")      | L15.4CM |
| Soup Ladle           | L28CM   |
| Sauce Ladle          | L17.7CM |
| Cake Server          | L24.3CM |
| Salad Spoon          | L19CM   |
| Salad Fork           | L19CM   |
| Serving Fork         | L20.9CM |
| Serving Spoon        | L20.3CM |
|                      |         |