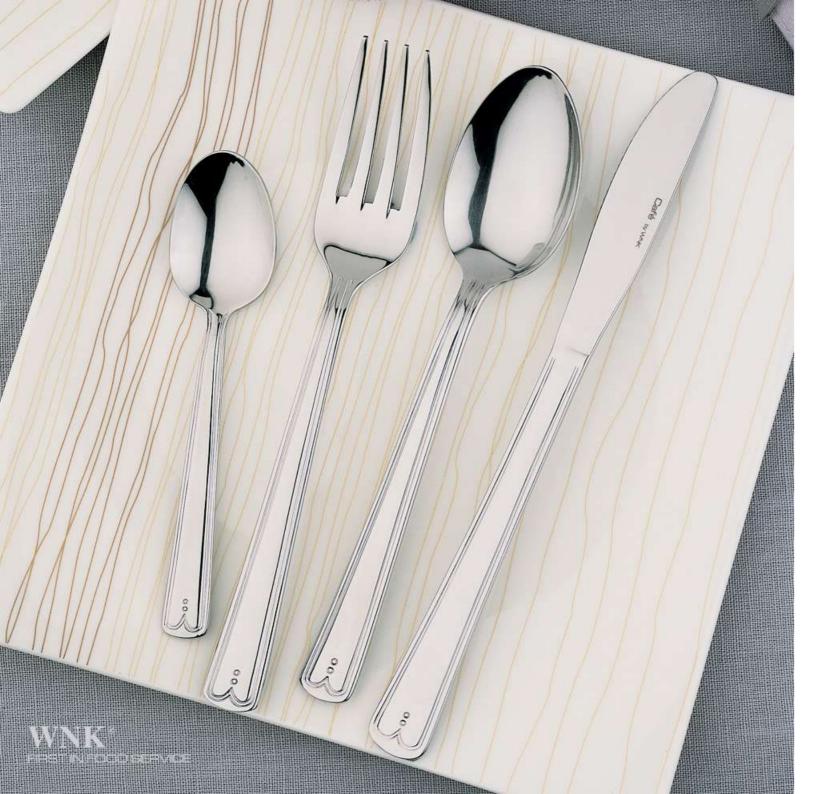

## CAFE

| 18/0 2MM      |         |
|---------------|---------|
| Knife         | L20.6CM |
| Spoon         | L18.3CM |
| Soup Spoon    | L17.4CM |
| Ice Tea Spoon | L19.4CM |
| Tea Spoon     | L13.4CM |
| Fork          | L18.9CM |
| Cake Fork     | L15.7CM |
|               |         |