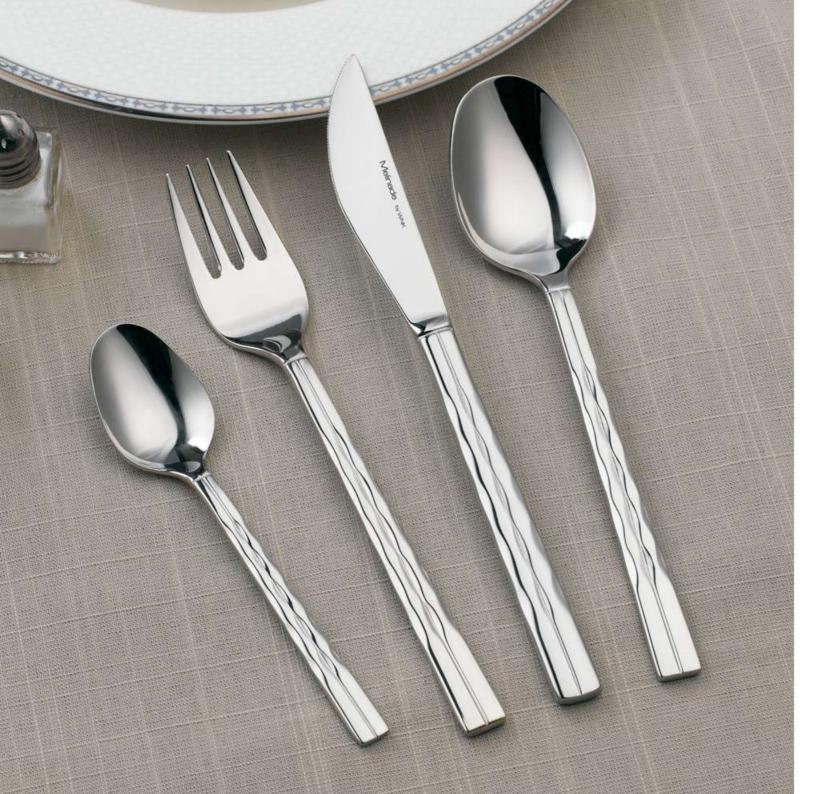

ert Spoon        | L17.5CM |
| Soup Spoon           | L16.7CM |
| Ice Tea Spoon        | L18.6CM |
| Tea Spoon            | L13.8CM |
| Coffee Spoon         | L11.8CM |
| US Tea Spoon         | L15.4CM |
| Ice Cream Spoon      | L13.1CM |
| Oyster Spoon         | L13.9CM |
| Table Fork           | L19.8CM |
| Dessert Fork         | L17.5CM |
| Fish Fork            | L17.4CM |
| Cake Fork            | L15.5CM |
| Cocktail Fork        | L14.5CM |
| Oyster Fork          | L15.4CM |
| Salad Fork (6")      | L15.4CM |
| Soup Ladle           | L28CM   |
| Sauce Ladle          | L17.7CM |
| Cake Server          | L24.3CM |
| Salad Spoon          | L19CM   |
| Salad Fork           | L19CM   |
| Serving Fork         | L20.9CM |
| Serving Spoon        | L20.3CM |
|                      |         |



## MELINADE

| Table Knife (S.H.)   | L20.7CM |
|----------------------|---------|
| Dessert Knife (S.H.) | L17.6CM |
| Table Spoon          | L19CM   |
| Soup Spoon           | L18.5CM |
| lce Tea Spoon        | L18.5CM |
| Tea Spoon            | L14.2CM |
| Coffee Spoon         | L11.1CM |
| Table Fork           | L19CM   |
| Cake Fork            | L14.5CM |
| Long Serving Fork    | L26.1CM |
| Long Serving Spoon   | L25.3CM |



## WALDORF

| Table Knife (S.H.)   | L24CM   |
|----------------------|---------|
| Dessert Knife (S.H.) | L20.5CM |
| Steak Knife (S.H.)   | L21CM   |
| Butter Knife (S.H.)  | L18CM   |
| Table Spoon          | L18.8CM |
| Dessert Spoon        | L18.2CM |
| Soup Spoon           | L14.9CM |
| Ice Tea Spoon        | L19.6CM |
| Tea Spoon            | L14CM   |