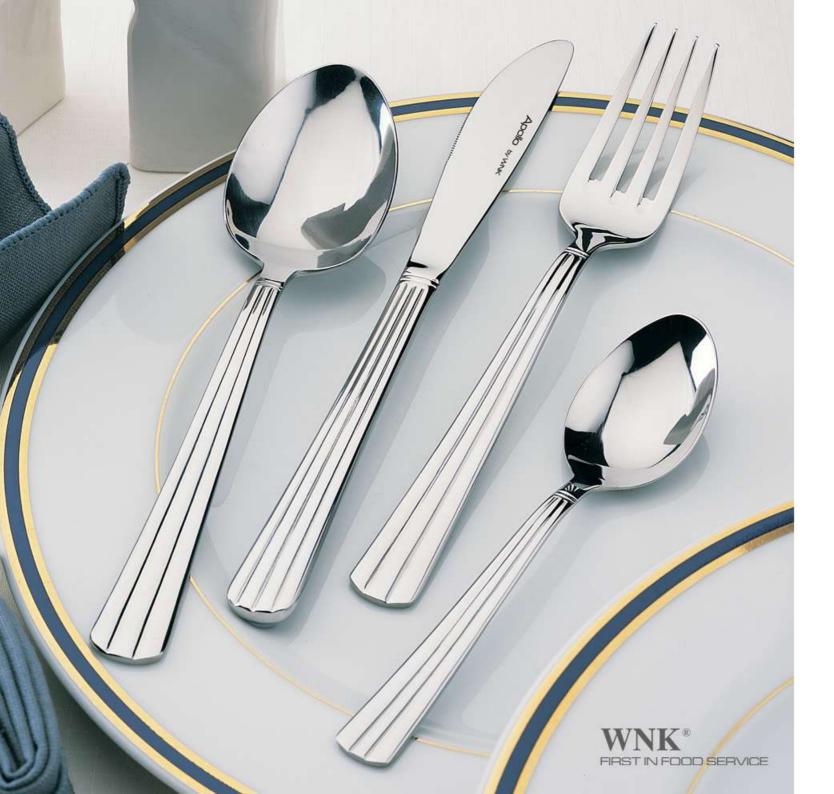

## APOLLO

#### <u>18/0 2.5MM</u>

| Table Knife (S.H.)   | L22CM   |
|----------------------|---------|
| Dessert Knife (S.H.) | L21.1CM |
| Fish Knife           | L19.6CM |
| Butter Knife (S.H.)  | L18.1CM |
| Butter Spreader      | L16.2CM |
| Table Spoon          | L19.1CM |
| Dessert Spoon        | L18.5CM |
| Soup Spoon           | L17.1CM |
| lce Tea Spoon        | L19.4CM |
| Tea Spoon            | L13.5CM |
| Coffee Spoon         | L10.9CM |
| US Tea Spoon         | L15.5CM |
| Ice Cream Spoon      | L12.8CM |
| Oyster Spoon         | L14CM   |
| Table Fork           | L19.2CM |
| Dessert Fork         | L18.6CM |
| Fish Fork            | L18.1CM |
| Cake Fork            | L15.7CM |
| Oyster Fork          | L15.8CM |
| Salad Fork (6")      | L15.4CM |
| Soup Ladle           | L28.1CM |
| Sauce Ladle          | L16.5CM |
| Cake Server          | L24CM   |
| Salad Fork           | L18.7CM |
| Salad Spoon          | L18.8CM |
|                      |         |