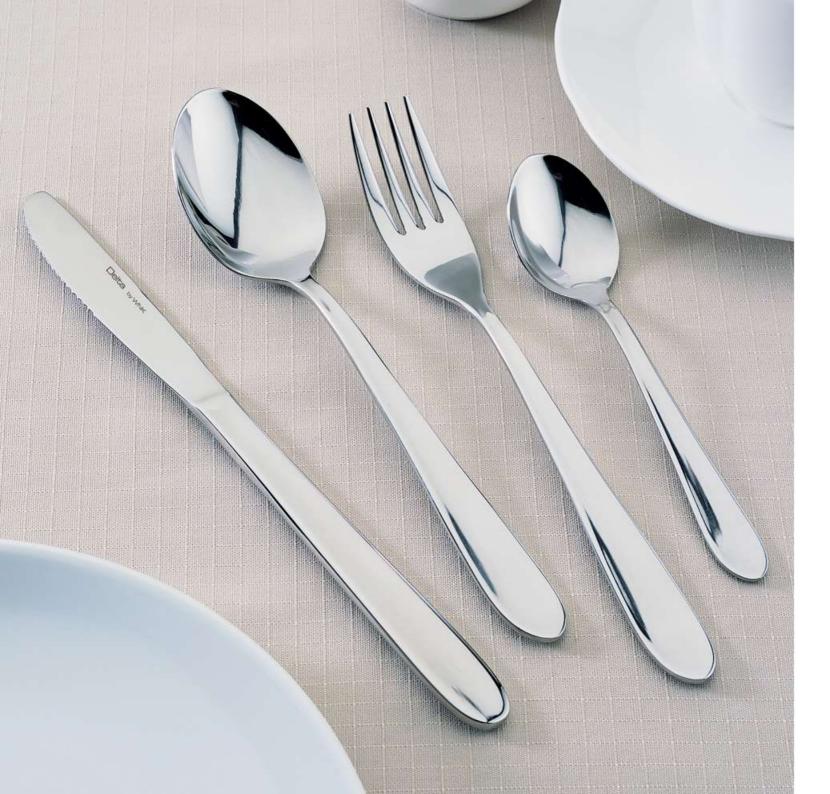

ITY

#### <u>18/0 2.5MM</u>

| Table Knife (S.H.)   | L20.8CM |
|----------------------|---------|
| Dessert Knife (S.H.) | L19.4CM |
| Butter Spreader      | L14.8CM |
| Fruit Knife (S.H.)   | L17.1CM |
| Table Spoon          | L19.8CM |
| Dessert Spoon        | L17.6CM |
| Soup Spoon           | L16.7CM |
| Bouillon Spoon       | L15.3CM |
| lce Tea Spoon        | L18.6CM |
| Tea Spoon            | L13CM   |
| Coffee Spoon         | L11.5CM |
| Ice Cream Spoon      | L12.8CM |
| Table Fork           | L19.8CM |
| Dessert Fork         | L18.1CM |
| Cake Fork            | L13.6CM |
| Snail Fork           | L15.2CM |
| Small Fork           | L12.6CM |
| Sauce Ladle          | L16.CM  |
| Salad Fork           | L13.9CM |
| Serving Fork         | L20.9CM |
| Serving Spoon        | L21.CM  |



## DELTA

#### 18/0 2.5MM

| Table Knife (S.H.) | L20.9CM |
|--------------------|---------|
| Table Spoon        | L18.6CM |
| Soup Spoon         | L17.9CM |
| Tea Spoon          | L13.6CM |
| Demi-tasse Spoon   | L11.1CM |
| Table Fork         | L18.7CM |
| Cake Fork          | L14.4CM |
| Long Serving Fork  | L26.8CM |
| Long Serving Spoon | L26.3CM |



### UNIVERSAL

| <u>18/0 2.5MM</u> |         |
|-------------------|---------|
| Knife             | L21.5CM |
| Spoon             | L17.9CM |
| Soup Spoon        | L16.7CM |
| Tea Spoon         | L13.7CM |
| Fork              | L18.1CM |
| Cake Fork         | L14.5CM |



## CAFE

| 18/0 2MM      |         |
|---------------|---------|
| Knife         | L20.6CM |
| Spoon         | L18.3CM |
| Soup Spoon    | L17.4CM |
| Ice Tea Spoon