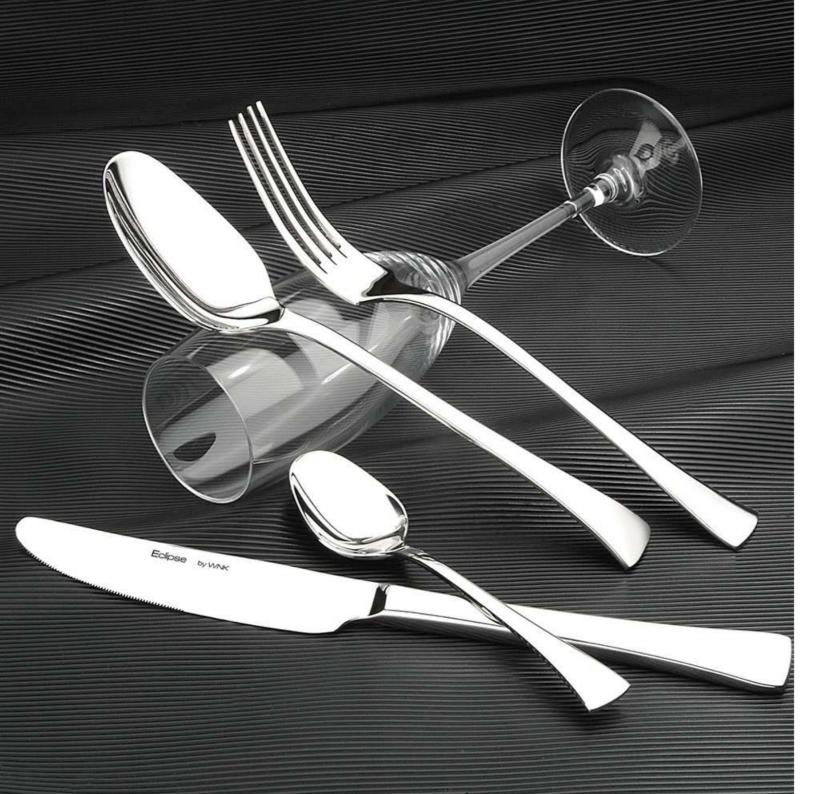

### ECLIPSE

| Table Knife (H.S.H.)   | L23.4CM |
|------------------------|---------|
| Dessert Knife (H.S.H.) | L20.8CM |
| Fish Knife             | L19.6CM |
| Butter Knife (H.S.H.)  | L18.1CM |
| Table Spoon            | L19.8CM |
| Dessert Spoon          | L17.9CM |
| Soup Spoon             | L17.2CM |
| Ice Tea Spoon          | L18.5CM |
| Tea Spoon              | L13.8CM |
| Coffee Spoon           | L11.8CM |
| US Tea Spoon           | L14.7CM |
| Table Fork             | L20.3CM |
| Dessert Fork           | L18.4CM |
| Fish Fork              | L18CM   |
| Cake Fork              | L15.2CM |
|                        |         |