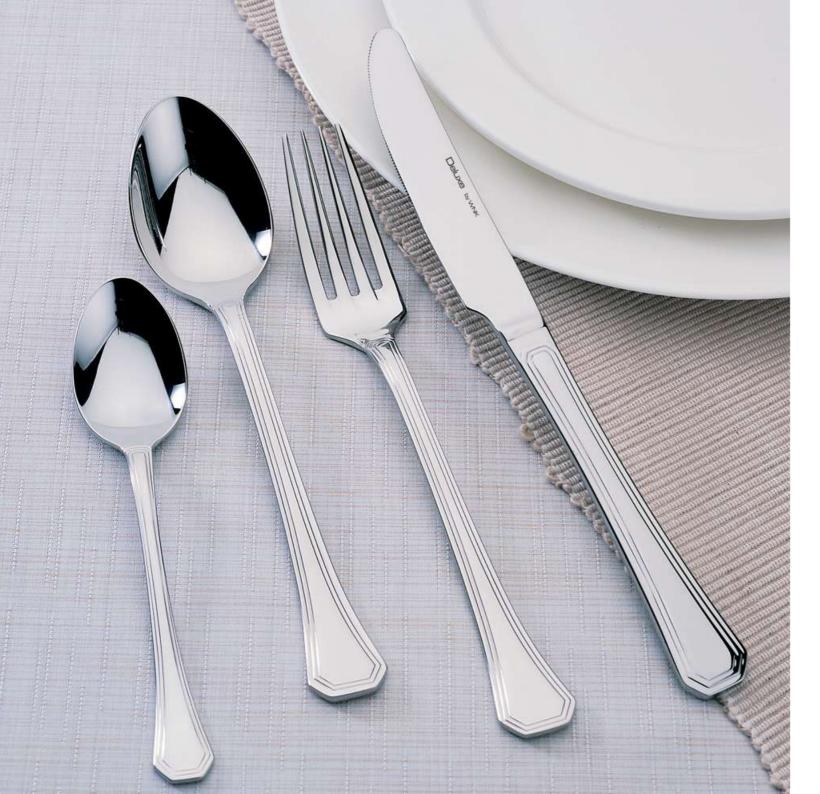

## DELUXE

| Table Knife (S.H.)   | L23.4CM |
|----------------------|---------|
| Dessert Knife (S.H.) | L20.4CM |
| Steak Knife (S.H.)   | L21.3CM |
| Fish Knife           | L20CM   |
| Butter Knife (S.H.)  | L18.1CM |
| Butter Spreader      | L16.4CM |
| Table Spoon          | L20CM   |
| Dessert Spoon        | L17.9CM |
| Soup Spoon           | L17.3CM |
| Ice Tea Spoon        | L19.3CM |
| Tea Spoon            | L13.5CM |
| Coffee Spoon         | L11.6CM |
| US Tea Spoon         | L15.5CM |
| Ice Cream Spoon      | L13.1CM |
| Oyster Spoon         | L14CM   |
| Table Fork           | L20CM   |
| Dessert Fork         | L18.1CM |
| Fish Fork            | L17.8CM |
| Cake Fork            | L15.2CM |
| Cocktail Fork        | L13.8CM |
| Oyster Fork          | L15.4CM |
| Salad Fork (6")      | L15.3CM |
| Soup Ladle           | L29.8CM |
| Sauce Ladle          | L16.4CM |
| Cake Server          | L25CM   |
| Salad Fork           | L19.2CM |
| Salad Spoon          | L19.1CM |
| Serving Fork         | L21.1CM |
| Serving Spoon        | L20.4CM |
| Long Serving Fork    | L26.8CM |
| Long Serving Spoon   | L26.4CM |
|                      |         |