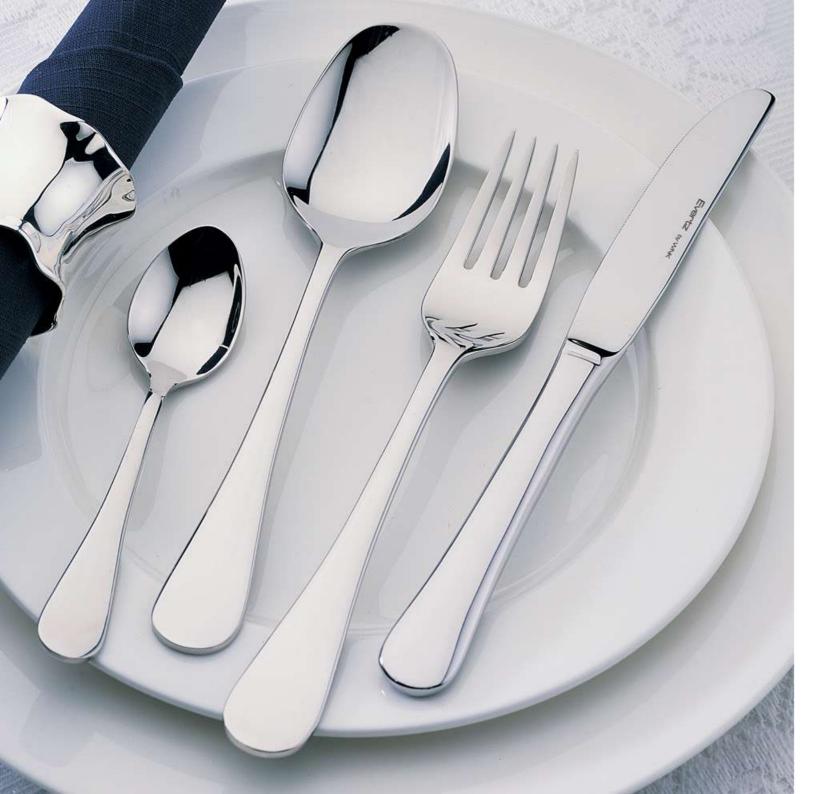

## EVERTZ

| Table Knife (H.S.H.)   | L21.4CM |
|------------------------|---------|
| Dessert Knife (H.S.H.) | L19.8CM |
| Steak Knife (H.S.H.)   | L22CM   |
| Fish Knife             | L19.5CM |
| Butter Knife (H.S.H.)  | L18.1CM |
| Butter Spreader        | L15.6CM |
| Table Spoon            | L19.5CM |
| Dessert Spoon          | L17.4CM |
| Gourmet Spoon          | L17.6CM |
| Soup Spoon             | L16.5CM |
| lce Tea Spoon          | L18.5CM |
| Tea Spoon              | L13.6CM |
| Coffee Spoon           | L11.2CM |
| Table Fork             | L19.5CM |
| Dessert Fork           | L17.1CM |
| Fish Fork              | L17.1CM |
| Cake Fork              | L15CM   |
| Soup Ladle             | L29.8CM |
| Sauce Ladle            | L15.7CM |
| Cake Server            | L24.3CM |
| Serving Fork           | L20.4CM |
| Serving Spoon          | L19.9CM |
| Long Serving Fork      | L27.6CM |
| Long Serving Spoon     | L27.1CM |