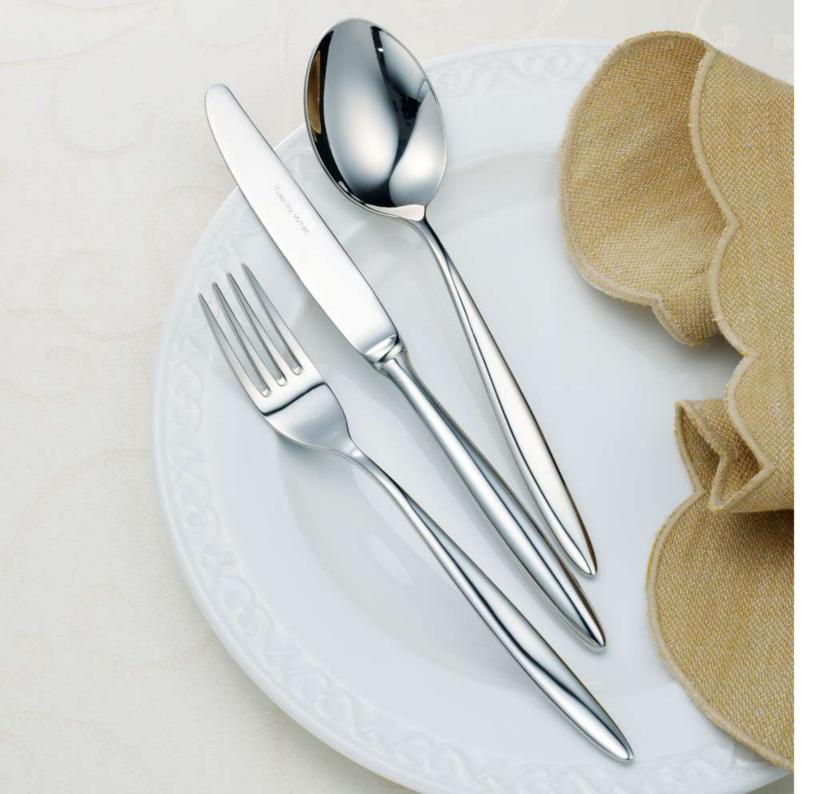

## TUSCANY

#### <u>18/10 5.5MM</u>

| 57 - 525               |         |
|------------------------|---------|
| Table Knife (H.S.H.)   | L24CM   |
| Dessert Knife (H.S.H.) | L20.8CM |
| Steak Knife (H.S.H.)   | L23.2CM |
| Fish Knife             | L21.1CM |
| Butter Knife (H.S.H.)  | L18.6CM |
| Table Spoon            | L20.5CM |
| Dessert Spoon          | L19CM   |
| Soup Spoon             | L18.1CM |
| lce Tea Spoon          | L18.8CM |
| Tea Spoon              | L13.5CM |
| Coffee Spoon           | L11.8CM |
| US Tea Spoon           | L15.5CM |
| Table Fork             | L20.9CM |
| Dessert Fork           | L19.3CM |
| Fish Fork              | L18.6CM |
| Cake Fork              | L15.5CM |
| Soup Ladle             | L30.5CM |
| Sauce Ladle            | L17CM   |
| Cake Server            | L25.9CM |
| Long Serving Fork      | L27.3CM |
| Long Serving Spoon     | L26.8CM |
|                        |         |