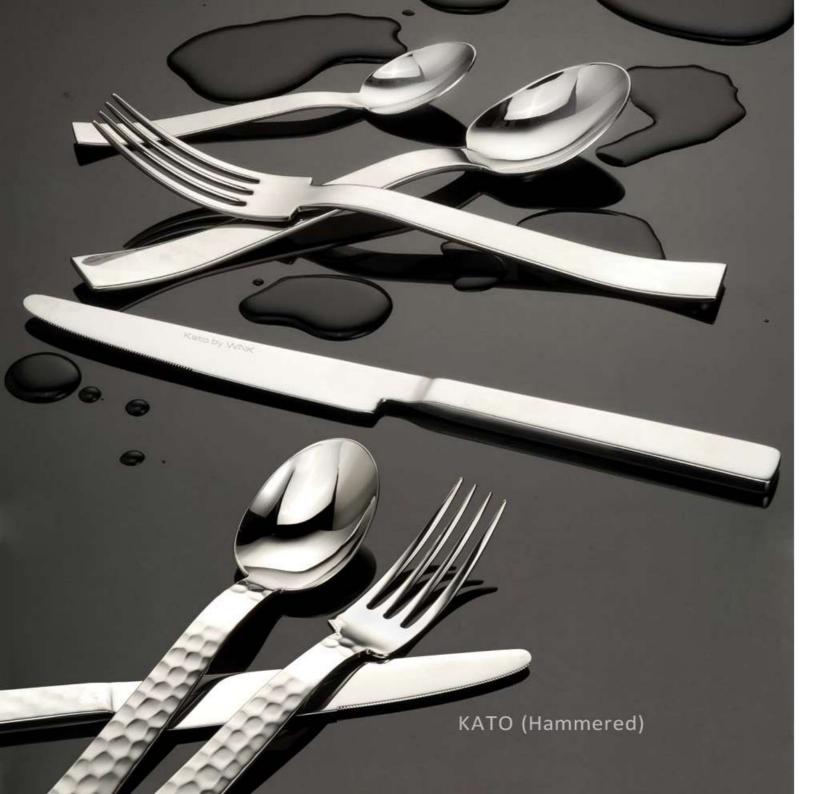

### ΚΑΤΟ

#### 18/10 3MM

0000000

| Table Knife (H.S.H.)   | L24.2CM |
|------------------------|---------|
| Dessert Knife (H.S.H.) | L21.4CM |
| Steak Knife (H.S.H.)   | L24.2CM |
| Fish Knife             | L20.1CM |
| Butter Knife (H.S.H.)  | L18.3CM |
| Table Spoon            | L20.4CM |
| Dessert Spoon          | L17.3CM |
| Soup Spoon             | L17.2CM |
| Tea Spoon              | L14.4CM |
| Coffee Spoon           | L11.5CM |
| lce Tea Spoon          | L19.1CM |
| Table Fork             | L21.3CM |
| Dessert Fork           | L18.1CM |
| Fish Fork              | L17.2CM |
| Long Serving Fork      | L27.6CM |
| Long Serving Spoon     | L26.9CM |
|                        |         |