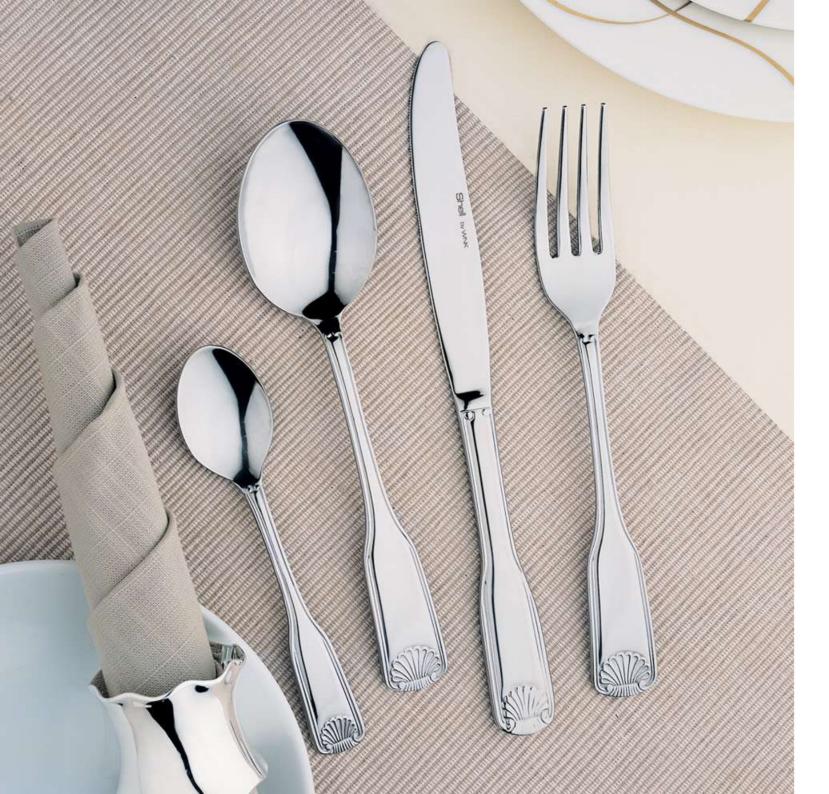

## SHELL

#### <u>18/10 2.5MM</u>

| Table Knife (S.H.)   | L22.9CM |
|----------------------|---------|
| Dessert Knife (S.H.) | L20.2CM |
| Butter Knife (S.H.)  | L18CM   |
| Table Spoon          | L18.7CM |
| Dessert Spoon        | L17.5CM |
| Soup Spoon           | L16.7CM |
| Ice Tea Spoon        | L18.9CM |
| Tea Spoon            | L13.6CM |
| Coffee Spoon         | L11.8CM |
| US Tea Spoon         | L15.9CM |
| Table Fork           | L19.4CM |
| Dessert Fork         | L17.6CM |
| Salad Fork (6")      | L15CM   |