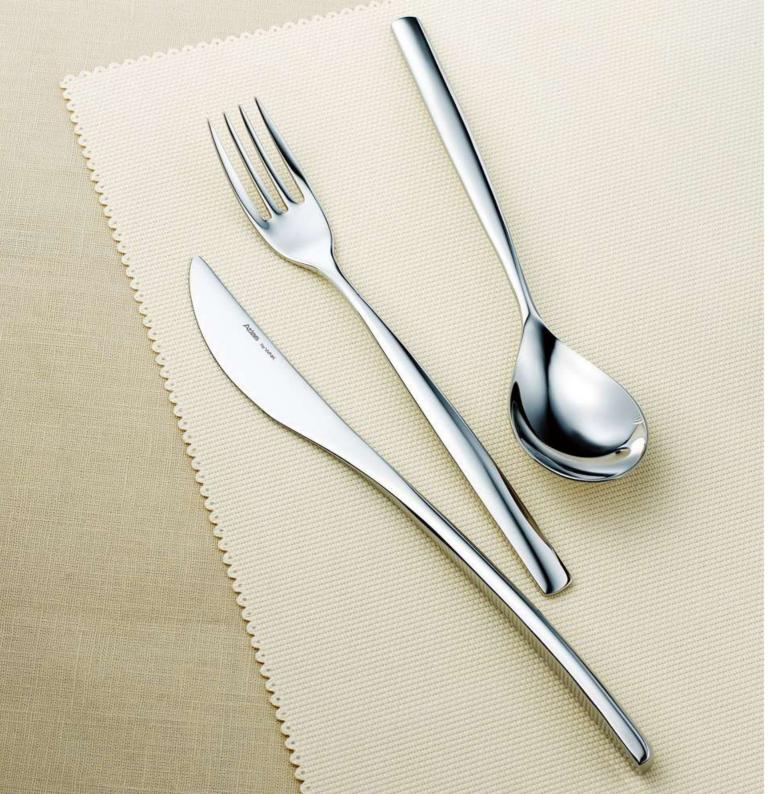

ALBA VAVRO.

| Table Knife (H.S.H.)   | L23.5CM |
|------------------------|---------|
| Dessert Knife (H.S.H.) | L20.6CM |
| Steak Knife (H.S.H.)   | L23.6CM |
| Fish Knife             | L20.5CM |
| Butter Knife (H.S.H)   | L17.9CM |
| Table Spoon            | L20.7CM |
| Dessert Spoon          | L19.2CM |
| Gourmet Spoon          | L18.7CM |
| Soup Spoon             | L17.8CM |
| Ice Tea Spoon          | L19CM   |
| Tea Spoon              | L14CM   |
| Coffee Spoon           | L12.2CM |
| US Tea Spoon           | L15.2CM |
| Table Fork             | L20.5CM |
| Dessert Fork           | L19.1CM |
| Fish Fork              | L18.8CM |
| Cake Fork 6'           | L14.3CM |
| Soup Ladle             | L30.3CM |
| Sauce Ladle            | L16.7CM |
| Cake Server            | L24.8CM |
| Long Serving Fork      | L27CM   |
| Long Serving Spoon     | L27CM   |

# JAVA VAVRO.

| Table Knife (H.S.H.)   | L24CM   |
|------------------------|---------|
| Dessert Knife (H.S.H.) | L21.3CM |
| Steak Knife (H.S.H.)   | L24CM   |
| Fish Knife             | L20.7CM |
| Butter Knife (H.S.H)   | L18CM   |
| Table Spoon            | L21.2CM |
| Dessert Spoon          | L19.5CM |
| Gourmet Spoon          | L19CM   |
| Soup Spoon             | L17.7CM |
| Ice Tea Spoon          | L18.9CM |
| Tea Spoon              | L13.9CM |
| Coffee Spoon           | L12CM   |
| US Tea Spoon           | L15.1CM |
| Table Fork             | L21.2CM |
| Dessert Fork           | L19.5CM |
| Fish Fork              | L19.6CM |
| Cake Fork 6'           | L14.3CM |
| Soup Ladle             | L29.3CM |
| Sauce Ladle            | L16.7CM |
| Cake Server            | L24.8CM |
| Long Serving Fork      | L27CM   |
| Long Serving Spoon     | L26.8CM |
|                        |         |

| Table Knife (H.S.H.)    | L24CM   |
|-------------------------|---------|
| Dessert Knife (H.S.H.)  | L21.2CM |
| Steak Knife (H.S.H.)    | L24.2CM |
| Fish Knife              | L20.8CM |
| Butter Knife            | L18.CM  |
| Table Spoon             | L21.3CM |
| Dessert Spoon           | L19.CM  |
| Gourmet Spoon           | L19.4CM |
| Soup Spoon              | L18.7CM |
| Ice Tea Spoon           | L18.9CM |
| Tea Spoon/US Tea Spoon  | L15.1CM |
| Coffee Spoon            | L11.9CM |
| Table Fork              | L21.8CM |
| Dessert Fork            | L19.4CM |
| Fish Fork               | L19.CM  |
| Cake Fork 6'            | L15.6CM |
| Soup Ladle (one piece)  | L30.3CM |
| Sauce Ladle (one piece) | L17.5CM |
| Cake Server             | L25.4CM |
| Long Serving Fork       | L27.CM  |
| Long Serving Spoon      | L26.4CM |

## NEMO VAVRO.

| Table Knife (H.S.H.)   | L23.7CM |
|------------------------|---------|
| Dessert Knife (H.S.H.) | L21.CM  |
| Steak Knife (H.S.H.)   | L23.7CM |
| Fish Knife             | L20.5CM |
| Butter Knife (H.S.H.)  | L18.4CM |
| Table Spoon            | L21.3CM |
| Dessert Spoon          | L18.9CM |
| Gourmet Spoon          | L18.5CM |
| Soup Spoon             | L18.1CM |
| Ice Tea Spoon          | L18.9CM |
| Tea Spoon              | L14.CM  |
| Coffee Spoon           | L12.2CM |
| US Tea Spoon           | L15.6CM |
| Table Fork             | L21.3CM |
| Dessert Fork           | L18.9CM |
| Fish Fork              | L18.8CM |
| Cake Fork 6'           | L15.7CM |
|                        |         |

### ZEN

| 01 (21 75              |         |
|------------------------|---------|
| Table Knife (H.S.H.)   | L24CM   |
| Dessert Knife (H.S.H.) | L20.9CM |
| Steak Knife (H.S.H.)   | L24.1CM |
| Fish Knife             | L20.6CM |
| Butter Knife (H.S.H.)  | L18.2CM |
| Table Spoon            | L20.8CM |
| Dessert Spoon          | L19.3CM |
| Gourmet Spoon          | L18.8CM |
| Soup Spoon             | L17.8CM |
| Ice-Tea Spoon          | L18.8CM |
| Tea Spoon              | L13.1CM |
| Coffee Spoon           | L11.5CM |
| US Tea Spoon           | L15.2CM |
| Table Fork             | L20.9CM |
| Dessert Fork           | L19.4CM |
| Fish Fork              | L19.5CM |
| Cake Fork              | L13.7CM |
| Oyster/Snail Fork      | L15.5CM |
| Soup Ladle             | L30CM   |
| Sauce Ladle            | L17.1CM |
| Cake Server            | L25.2CM |
| Long Serving Fork      | L27.4CM |
| Long Serving Spoon     | L27.4CM |
|                        |         |