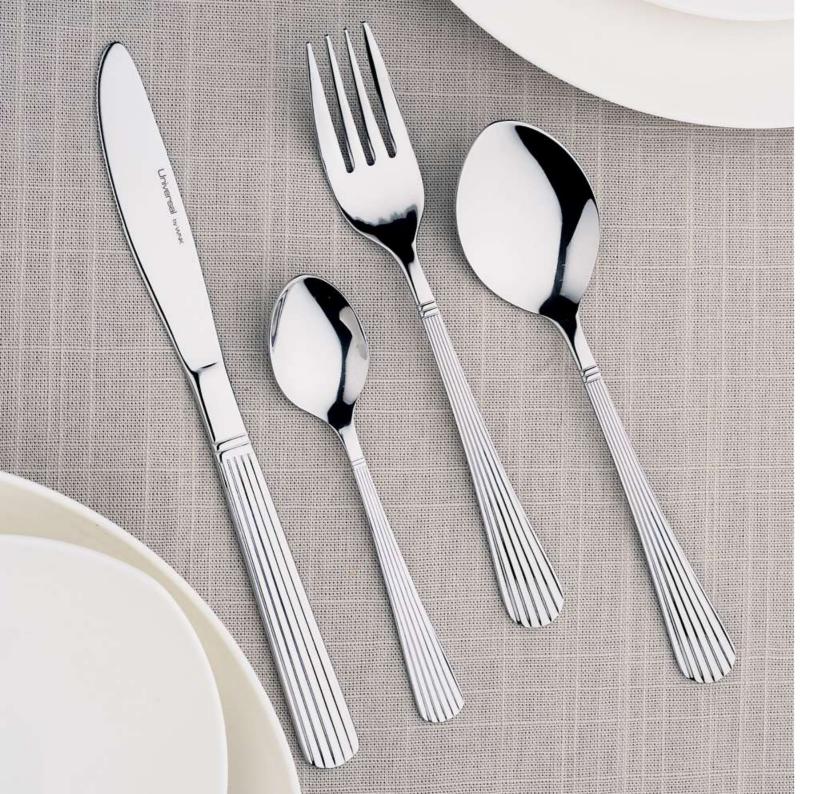

### UNIVERSAL

| <u>18/0 2.5MM</u> |         |
|-------------------|---------|
| Knife             | L21.5CM |
| Spoon             | L17.9CM |
| Soup Spoon        | L16.7CM |
| Tea Spoon         | L13.7CM |
| Fork              | L18.1CM |
| Cake Fork         | L14.5CM |