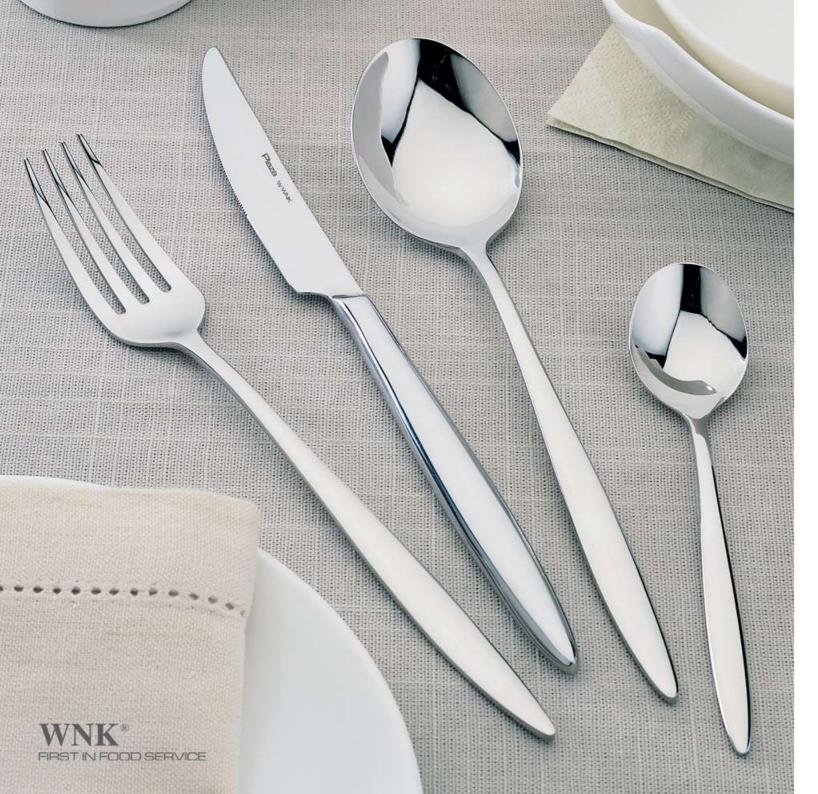

1CM |
| Fish Fork              | L17.2CM |
| Long Serving Fork      | L27.6CM |
| Long Serving Spoon     | L26.9CM |
|                        |         |



### ECLIPSE

| Table Knife (H.S.H.)   | L23.4CM |
|------------------------|---------|
| Dessert Knife (H.S.H.) | L20.8CM |
| Fish Knife             | L19.6CM |
| Butter Knife (H.S.H.)  | L18.1CM |
| Table Spoon            | L19.8CM |
| Dessert Spoon          | L17.9CM |
| Soup Spoon             | L17.2CM |
| Ice Tea Spoon          | L18.5CM |
| Tea Spoon              | L13.8CM |
| Coffee Spoon           | L11.8CM |
| US Tea Spoon           | L14.7CM |
| Table Fork             | L20.3CM |
| Dessert Fork           | L18.4CM |
| Fish Fork              | L18CM   |
| Cake Fork              | L15.2CM |
|                        |         |



### PLAZA

| Table Knife (H.S.H.)   | L22.7CM |
|------------------------|---------|
| Dessert Knife (H.S.H.) | L20.6CM |
| Steak Knife (H.S.H.)   | L21.6CM |
| Fish Knife             | L20.9CM |
| Butter Knife (H.S.H.)  | L16.8CM |
| Table Spoon            | L20.5CM |
| Dessert Spoon          | L18.6CM |
| Soup Spoon             | L18.4CM |
| lce Tea Spoon          | L20.1CM |
| Tea Spoon              | L13.7CM |
| Coffee Spoon           | L11.6CM |
| Table Fork             | L20.7CM |
| Dessert Fork           | L18.4CM |
| Fish Fork              | L18.9CM |
| Cake Fork              | L14.1CM |
|                        |         |



## EVERTZ

| Table Knife (H.S.H.)   | L21.4CM |
|------------------------|---------|
| Dessert Knife (H.S.H.) | L19.8CM |
| Steak Knife (H.S.H.)   | L22CM