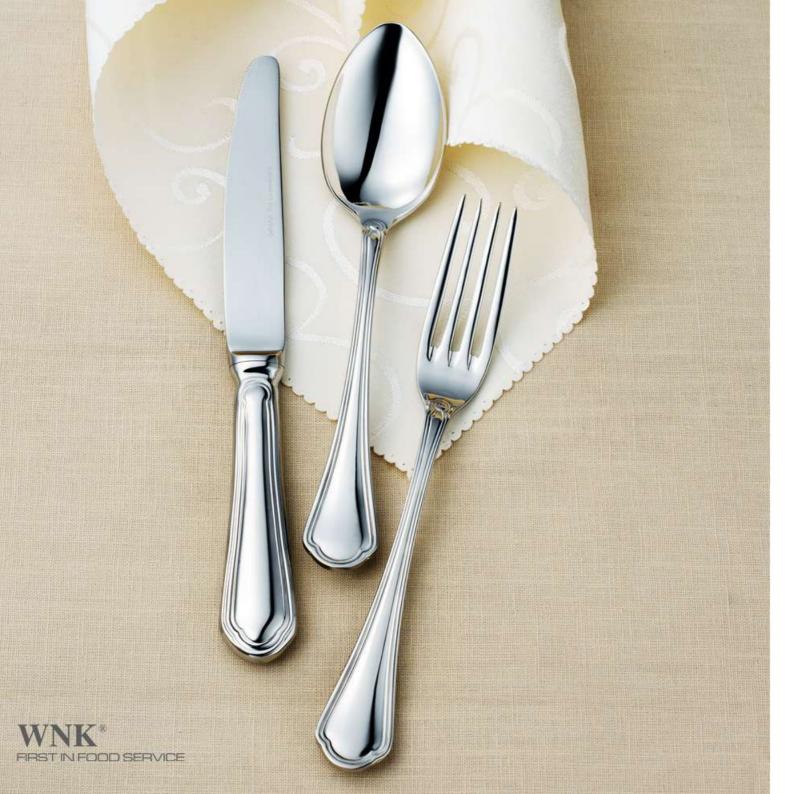

## LEOPARDI

| Table Knife (H.S.H.)   | L23.7CM |
|------------------------|---------|
| Table Knife (H.H.)     | L24.1CM |
| Dessert Knife (H.S.H.) | L21.7CM |
| Dessert Knife (H.H.)   | L21.6CM |
| Steak Knife (H.S.H.)   | L21.7CM |
| Steak Knife (H.H.)     | L21.5CM |
| Fish Knife             | L21.3CM |
| Butter Knife (H.S.H.)  | L18.2CM |
| Butter Spreader        | L15.6CM |
| Table Spoon            | L21CM   |
| Dessert Spoon          | L18.8CM |
| Gourmet Spoon          | L18.4CM |
| Soup Spoon             | L17.5CM |
| Ice Tea Spoon          | L18.8CM |
| Tea Spoon              | L14CM   |
| Coffee Spoon           | L11.7CM |
| US Tea Spoon           | L14.7CM |
| Table Fork             | L20.7CM |
| Dessert Fork           | L18.9CM |
| Fish Fork              | L18.6CM |
| Cake Fork              | L15CM   |
| Soup Ladle             | L30.3CM |
| Sauce Ladle            | L16.9CM |
| Serving Fork           | L22.9CM |
| Serving Spoon          | L22.1CM |