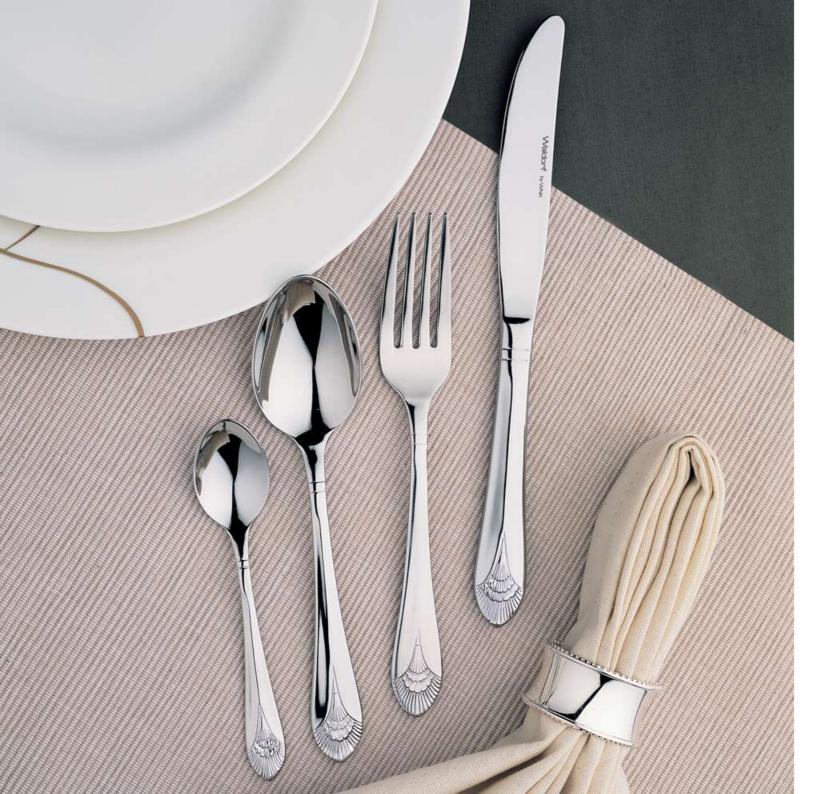

## WALDORF

| Table Knife (S.H.)   | L24CM   |
|----------------------|---------|
| Dessert Knife (S.H.) | L20.5CM |
| Steak Knife (S.H.)   | L21CM   |
| Butter Knife (S.H.)  | L18CM   |
| Table Spoon          | L18.8CM |
| Dessert Spoon        | L18.2CM |
| Soup Spoon           | L14.9CM |
| Ice Tea Spoon        | L19.6CM |
| Tea Spoon            | L14CM   |
| Demi-tasse Spoon     | L11.7CM |
| U S Tea Spoon        | L15.5CM |
| Table Fork           | L19.6CM |
| Salad Fork           | L16.9CM |
| Cocktail Fork        | L15.6CM |