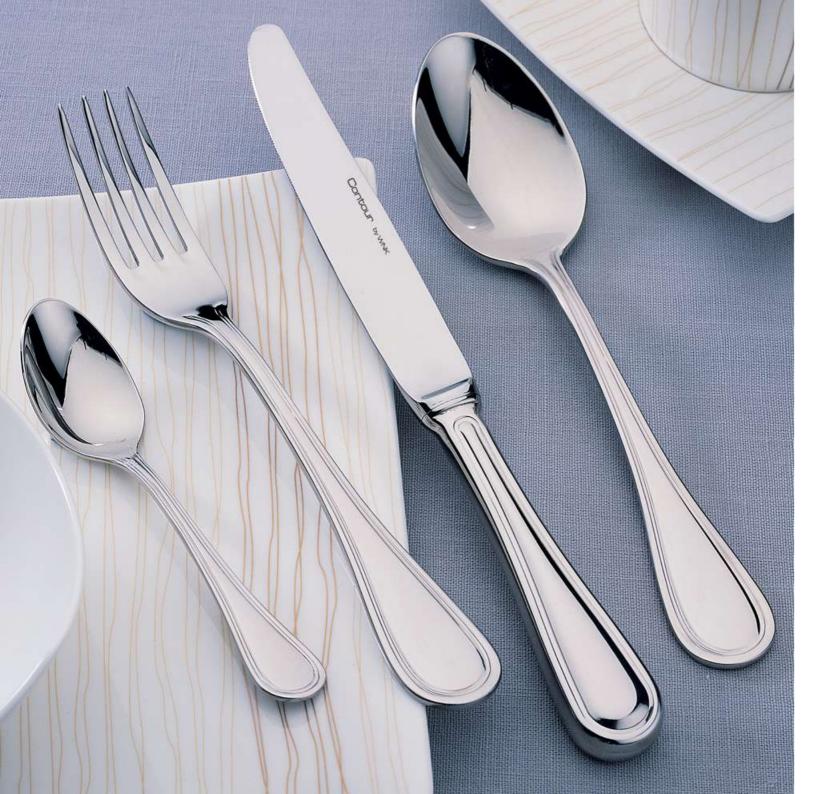

## CONTOUR

| Table Knife (H.S.H.)   | L23.4CM |
|------------------------|---------|
| Table Knife (H.H.)     | L24.4CM |
| Dessert Knife (H.S.H.) | L20.4CM |
| Dessert Knife (H.H.)   | L19.8CM |
| Steak Knife (H.S.H.)   | L22.7CM |
| Steak Knife (H.H.)     | L21.8CM |
| Fish Knife             | L18.4CM |
| Table Spoon            | L21CM   |
| Dessert Spoon          | L18.4CM |
| Tea Spoon              | L13.8CM |
| Coffee Spoon           | L10.9CM |
| Table Fork             | L20.9CM |
| Dessert Fork           | L18.5CM |
| Fish Fork              | L18.4CM |
|                        |         |