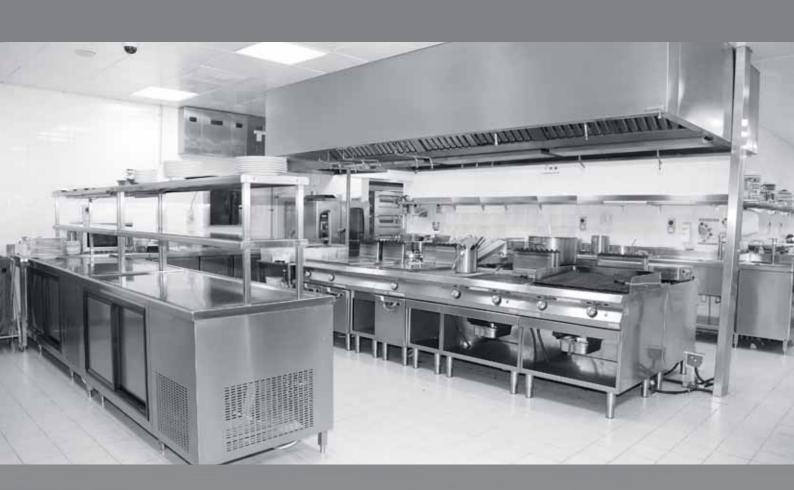

#### STAINLESS STEEL TABLES

- 1. Work Table
- 2. Work Table With Splash Back
- 3. Work Table With Undershelf
- 4. Work Table With Base Cabinet
- 5. Work Table With Base Cabinet (Open Type)
- 6. Work Table With Drawer
- 7. Work Table With 2 Over Shelves
- 8. Pressed Work Table
- 9. Sorting Table
- 10. Outlet Table

11. Mobile Table

#### **SPECIFICATION: -**

- Made of stainless steel AISI 304 18/10
- Equipped with stainless steel splash back
- Movable models equipped with four swivel castor
- Hard plastic / stainless steel adjustable legs for fixed models
- Fish and vegetable preparation table equipped with marble top or polyethylene block

#### STAINLESS STEEL HOODS

- 1. Single Skin Hood
- 2. Double Skin Hood
- 3. Wall Type Kitchen Hood
- 4. Wall Type Kitchen Hood With Fresh Air
- 5. Ventless Hood
- 6. Vent Hood Canopy
- 7. Island Type Hood

#### **SPECIFICATION: -**

- Made of stainless steel AISI 304 18/10
- Equipped with fat filter and sealed lighting
- Dimension on requirement