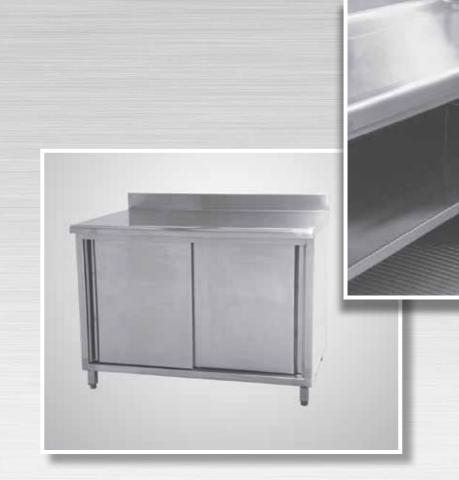

- 1. Base Cabinet With Hinged Door
- 2. Base Cabinet
- 3. Base Cabinet With Sliding Door
- 4. Base Cabinet With 3 Drawers
- 5. Wall Cabinet
- 6. Wall Cabinet With Sliding Door
- 7. Corner Wall Cabinet
- 8. Solid Wall Shelf

#### **SPECIFICATION: -**

- Made of stainless steel AISI 304 18/10
- Equipped with stainless steel splash back
- Movable models equipped with four swivel castor and impact absorber
- Hard plastic / stainless steel adjustable legs for fixed models