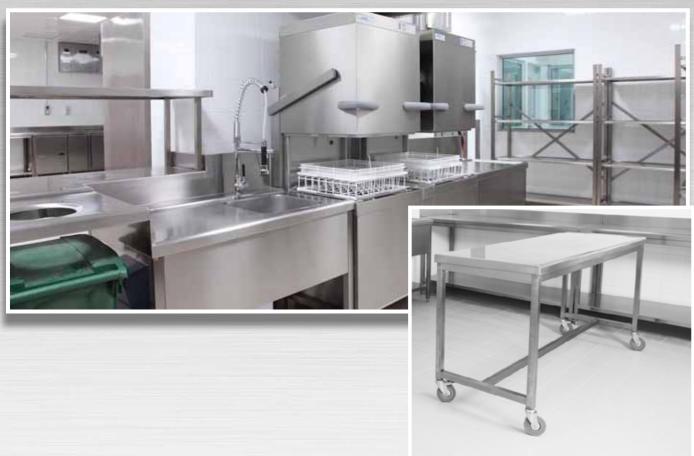

#### **STAINLESS STEEL SINKS**

- 1. Single Bowl Sink
- 2. Single Bowl Sink With Groove
- 3. Double Bowl Sink
- 4. Double Sink With Groove
- 5. Hand Wash Sink
- 6. Knee Operated Hand Wash Sink
- 7. Ss Pot Wash Sink
- 8. Fish / Preparation Sink
- 9. Mop Sink

#### **SPECIFICATION: -**

- Made of stainless steel AISI 304 18/10
- Basin equipped with stainless steel basket or grill
- Movable basin is available
- Movable models equipped with four swivel castor and impact absorber
- Hard plastic / stainless steel adjustable legs for fixed models

#### STAINLESS STEEL TABLES

- 1. Work Table
- 2. Work Table With Splash Back
- 3. Work Table With Undershelf
- 4. Work Table With Base Cabinet
- 5. Work Table With Base Cabinet (Open Type)
- 6. Work Table With Drawer
- 7. Work Table With 2 Over Shelves
- 8. Pressed Work Table
- 9. Sorting Table
- 10. Outlet Table

11. Mobile Table

#### **SPECIFICATION: -**

- Made of stainless steel AISI 304 18/10
- Equipped with stainless steel splash back
- Movable models equipped with four swivel castor
- Hard plastic / stainless steel adjustable legs for fixed models
- Fish and vegetable preparation table equipped with marble top or polyethylene block