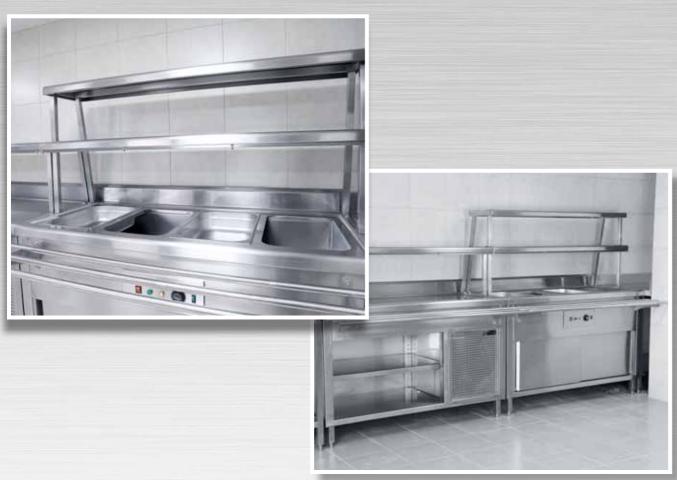

#### STAINLESS STEEL BAIN MARIE

- 1. Bain marie with 4 1/1 container
- 2. Bain marie with 4 ½ gn container
- 3. Bain marie with 5 1/4 gn container
- 4. Bain marie with 4 1/4 gn container
- 5. Food warmer
- 6. Hot counter with sneeze Guard and tray rail
- 7. Salad bar

#### **SPECIFICATION: -**

- Made of stainless steel AISI 304 18/10
- Stainless steel adjustable legs
- Movable models
- Water supply and drain valve
- Retrofitted tray (on request)