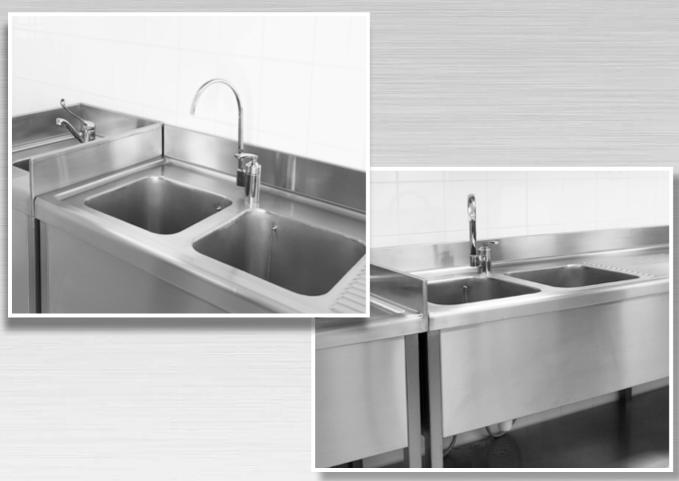

#### **STAINLESS STEEL SINKS**

- 1. Single Bowl Sink
- 2. Single Bowl Sink With Groove
- 3. Double Bowl Sink
- 4. Double Sink With Groove
- 5. Hand Wash Sink
- 6. Knee Operated Hand Wash Sink
- 7. Ss Pot Wash Sink
- 8. Fish / Preparation Sink
- 9. Mop Sink

#### **SPECIFICATION: -**

- Made of stainless steel AISI 304 18/10
- Basin equipped with stainless steel basket or grill
- Movable basin is available
- Movable models equipped with four swivel castor and impact absorber
- Hard plastic / stainless steel adjustable legs for fixed models