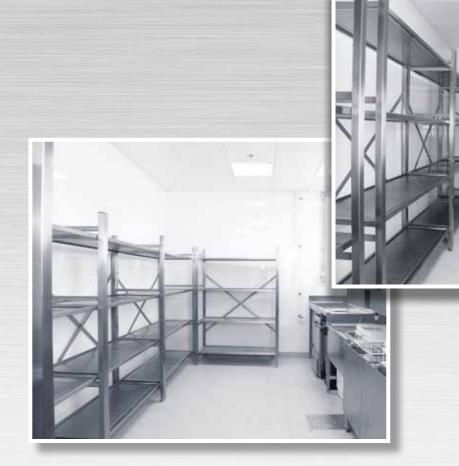

#### STAINLESS STEEL SHELVING

- 1. Upright Solid Shelving Unit 4 Tier
- 2. Shelving Unit
- 3. Cold Room Storage Shelves
- 4. Clean Dishes Store Shelves
- 5. Multi Purpose Storage Shelves
- 6. Dunnage Racks
- 7. High Quality Rack System
- 8. Mobile Rack
- 9. Pot Rack

#### **SPECIFICATION: -**

- Made of stainless steel AISI 304 18/10
- Assembly extremely quick & easy
- Cold room storage equipped with ventilating shelves
- Storage shelves systems in variety of style for different demands