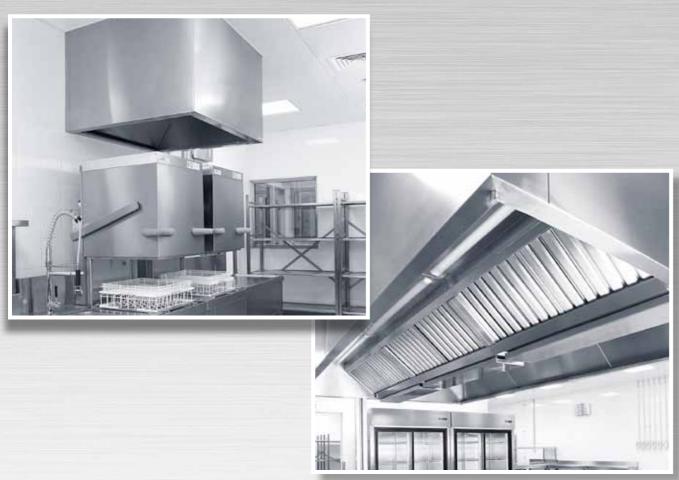

#### STAINLESS STEEL HOODS

- 1. Single Skin Hood
- 2. Double Skin Hood
- 3. Wall Type Kitchen Hood
- 4. Wall Type Kitchen Hood With Fresh Air
- 5. Ventless Hood
- 6. Vent Hood Canopy
- 7. Island Type Hood

#### **SPECIFICATION: -**

- Made of stainless steel AISI 304 18/10
- Equipped with fat filter and sealed lighting
- Dimension on requirement