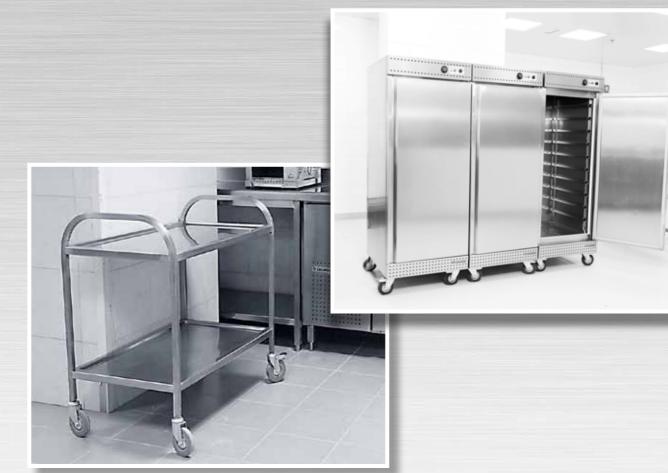

#### STAINLESS STEEL TROLLEYS

- 1. Trolley
- 2. 2/3 Tier Trolley
- 3. Angle Edged Trolley
- 4. Dim Sum Trolley
- 5. Bull Size Mobile Heated Trolley
- 6. Cold Trolley
- 7. Hot Plate Trolley
- 8. Platform Receiving Trolley
- 9. Ice Storage Trolley With Lid

#### **SPECIFICATION: -**

- Made of stainless steel AISI 304 18/10
- Available in two or three shelves
- Four swivel castor, two with total locks