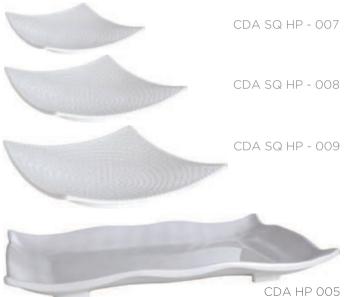

## SERVE, COUNTER & BOWLS

CDA HP - 002

CDA HP - 012

CDA HP - 001

CDA HP - 014

CDA HP - 015

CDA DC - 003

CDA HP - 014