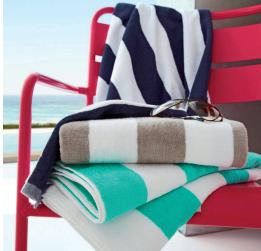

Bath Towels

Pool Towels

Bath Sheets

Beach Towels

Hand Towels

Bath Mats

Face Towels

Bath Robes

#### **POOL TOWEL- Plain**

# POOL TOWEL -Stripe

Size:

90x180 cm 36x72 inch

GSM: 500- 550 GSM Cotton: Ring Spun

Available in variety of Colours to choose

Size :

90x180 cm 36x72 inch

GSM: 500- 550 GSM Cotton: Ring Spun

Available in variety of striped Colours to choose