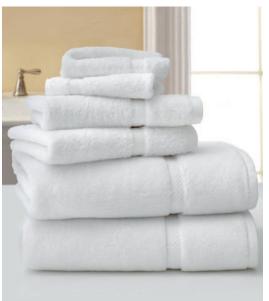

# Your *softer* side

We've dedicated hours of our time to create beautiful bathroom textiles that stay soft even after lots and lots of bubble-baths and rigorous washes. All this, because we know there's just something wonderful about wrapping up in a clean soft towel, or stepping out on to a warm bath mat.

Bath Towels

Pool Towels

Bath Sheets

Beach Towels

Hand Towels

Bath Mats

Face Towels

Bath Robes

#### **BATH TOWEL**

Size : 76x150 cm 30X60 inch

> 70x140 cm 27x54 inch

GSM: 650 GSM Cotton: Combed / Ring spun