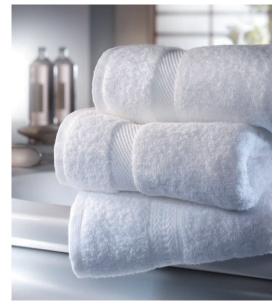

# Your *softer* side

We've dedicated hours of our time to create beautiful bathroom textiles that stay soft even after lots and lots of bubble-baths and rigorous washes. All this, because we know there's just something wonderful about wrapping up in a clean soft towel, or stepping out on to a warm bath mat.

Bath Towels

Pool Towels

Bath Sheets

Beach Towels

Hand Towels

Bath Mats

Face Towels

Bath Robes

#### **BATH TOWEL**

Size : 76x150 cm 30X60 inch

> 70x140 cm 27x54 inch

GSM: 650 GSM Cotton: Combed / Ring spun