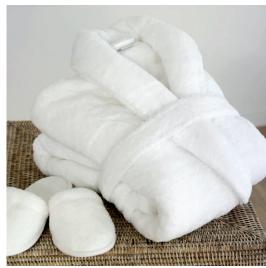

Bath Mats

Face Towels

Bath Robes

#### **BATH TOWEL**

Size : 76x150 cm 30X60 inch

> 70x140 cm 27x54 inch

GSM: 650 GSM Cotton: Combed / Ring spun





#### HAND TOWEL

Size:

50x75 cm 20x30 inch

40x70 cm 16x27 inch

GSM: 650 GSM Cotton: Combed / Ring spun

# **FACE TOWEL**

Size : 33x33 cm 12x12 inch

GSM: 550 GSM Cotton: Combed / Ring spun





# **BATH MAT**

Size : 50x75 cm 20x30 inch

GSM: 950 -1100 Cotton: Combed / Ring spun

#### **POOL TOWEL- Plain**

# POOL TOWEL -Stripe

Size:

90x180 cm 36x72 inch

GSM: 500- 550 GSM Cotton: Ring Spun

Available in variety of Colours to choose





Size :

90x180 cm 36x72 inch

GSM: 500- 550 GSM Cotton: Ring Spun

Available in variety of striped Colours to choose

#### BATH ROBE- Microwaffle

Size: S/M/L/XL

100% Cotton Microwaffle fabric





# **BATH ROBE-Terry**

Size: S/M/L/XL

GSM: 400 -500 Cotton: Combed /

Ringspun



# BANQUET LINEN

# A Wholesome Experience

Our range of banquet linen is designed to create just the right mood, and set the tone, be it for a casual gathering or wedding feast. Our wide selection of shades and textures lends themselves to an assortment of table cloths, chair covers and napkins. Wide open spaces, dressed in gleaming white and glamorous furnishing; 'Gentelle' banquet linen adds that elegant finishing touch to any grand occasion.

- Table Cloths
- Chair Covers
- Serviettes

#### **NAPKINS**

Size : 50x50 cm 55x55 cm

Composition: 100% Cotton

A great quality of White & variety of Cotton Damask Napkin with embossed prints and Satin Band

- Machine Washable on 60°
- Tumble dry on Medium
- Heat