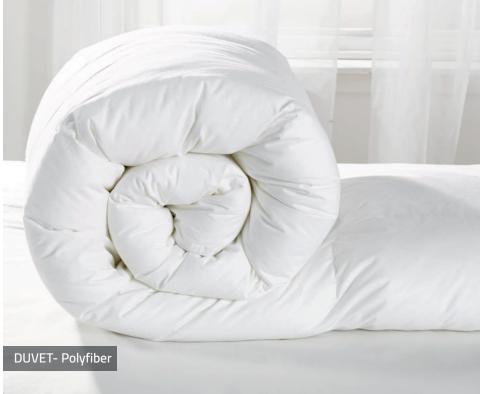

#### **DUVETS**

A duvet is only good as its filling. The 'Gentelle' duvets come in a variety of sizes, and are crafted from fillings made from natural fibers such as duck or goose down, and the synthetic microgel fiber or polyfibers.

The natural duvets have the benefit of being both durable and naturally breathable keeping you cozy. The synthetic fiber filling duvets are designed to provide the feel and comfort of a natural down duvet. They combine soft textures and weightless warmth, and are hypoallergenic.