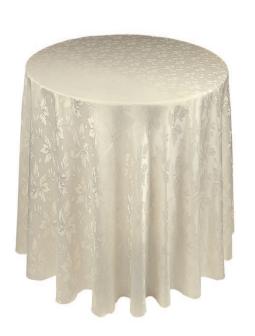

# TABLE CLOTH-Cotton

Size: Custom made sizes offerred

Composotion: 100% Cotton PLain and Damask Print .

# TABLE CLOTH-Polyester

Size Custom made sizes offerred

Composition: 100% Spur Polyester 200- 240 GSN Fabrics

Stain Resistant Product

Available in various colours and prints.