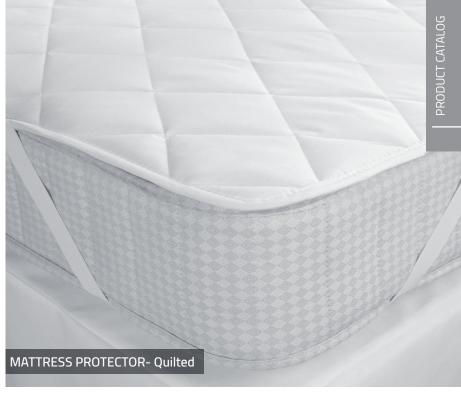

#### MATTRESS PROTECTORS

Preserve its QUALITY... Protect from STAINS... Prolong its USE...

- Quilted outer fabric
- 100% Waterproof PU under layer
- Extra wide 2" Elastics on 4 corners for firm grip

| SIZE: CM 180x200 |       | 150x200 | 120x200 |
|------------------|-------|---------|---------|
| SIZE: INCH       | 72X78 | 60X78   | 48X78   |
| SIZE KING        |       | QUEEN   | SINGLE  |