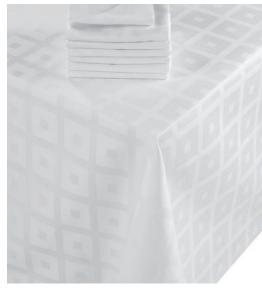

# TABLE CLOTH-Cotton

Size: Custom made sizes offerred

Composotion: 100% Cotton PLain and Damask Print .

# TABLE CLOTH-Polyester

Size Custom made sizes offerred

Composition: 100% Spur Polyester 200- 240 GSN Fabrics

Stain Resistant Product

Available in various colours and prints.