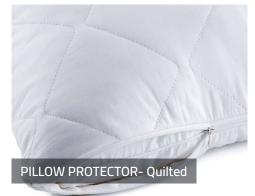

# PILLOW PROTECTORS

- Available in Poly cotton Quilted and Poly cotton Terry fabrics
- Ultra-soft 100% water proof PU coated under layer

| SIZE: CM   | 40X60  | 45X70    | 50X70 | 50X75 | 50X90      |
|------------|--------|----------|-------|-------|------------|
| SIZE: INCH | 16X24  | 18x27    | 20x27 | 20x30 | 20x36      |
| TYPE       | JUNIOR | STANDARD | QUEEN | KING  | SUPER KING |