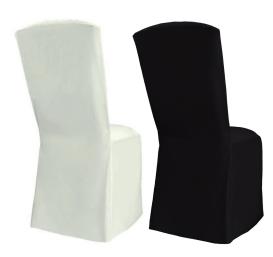

#### **CHAIR COVER**

GSM: 200-220

Composition: Material: Lycra Spandex, High Quality & Stretchable

REINFORCED FOOT POCKETS - Comes with 4 elasticated foot pockets at the bottom increase the life of the chair cover.