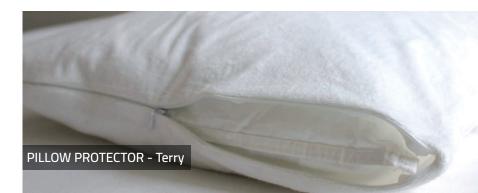

# PILLOW PROTECTORS

- Available in Poly cotton Quilted and Poly cotton Terry fabrics
- Ultra-soft 100% water proof PU coated under layer

| SIZE: CM   | 40X60  | 45X70    | 50X70 | 50X75 | 50X90      |
|------------|--------|----------|-------|-------|------------|
| SIZE: INCH | 16X24  | 18x27    | 20x27 | 20x30 | 20x36      |
| TYPE       | JUNIOR | STANDARD | QUEEN | KING  | SUPER KING |