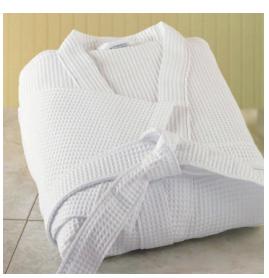

Bath Mats

Face Towels

Bath Robes

#### **BATH TOWEL**

Size : 76x150 cm 30X60 inch

> 70x140 cm 27x54 inch

GSM: 650 GSM Cotton: Combed / Ring spun





#### HAND TOWEL

Size:

50x75 cm 20x30 inch

40x70 cm 16x27 inch

GSM: 650 GSM Cotton: Combed / Ring spun

# **FACE TOWEL**

Size : 33x33 cm 12x12 inch

GSM: 550 GSM Cotton: Combed / Ring spun





# **BATH MAT**

Size : 50x75 cm 20x30 inch

GSM: 950 -1100 Cotton: Combed / Ring spun

#### **POOL TOWEL- Plain**

# POOL TOWEL -Stripe

Size:

90x180 cm 36x72 inch

GSM: 500- 550 GSM Cotton: Ring Spun

Available in variety of Colours to choose





Size :

90x180 cm 36x72 inch

GSM: 500- 550 GSM Cotton: Ring Spun

Available in variety of striped Colours to choose

#### BATH ROBE- Microwaffle

Size: S/M/L/XL

100% Cotton Microwaffle fabric





# **BATH ROBE-Terry**

Size: S/M/L/XL

GSM: 400 -500 Cotton: Combed /

Ringspun



# BANQUET LINEN

# A Wholesome Experience

Our range of banquet linen is designed to create just the right mood, and set the tone, be it for a casual gathering or wedding feast. Our wide selection of shades and textures lends themselves to an assortment of table cloths, chair covers and napkins. Wide open spaces, dressed in gleaming white and glamorous furnishing; 'Gentelle' banquet linen adds that elegant finishing touch to any grand occasion.

- Table Cloths
- Chair Covers
- Serviettes

#### **NAPKINS**

Size : 50x50 cm 55x55 cm

Composition: 100% Cotton

A great quality of White & variety of Cotton Damask Napkin with embossed prints and Satin Band

- Machine Washable on 60°
- Tumble dry on Medium
- He